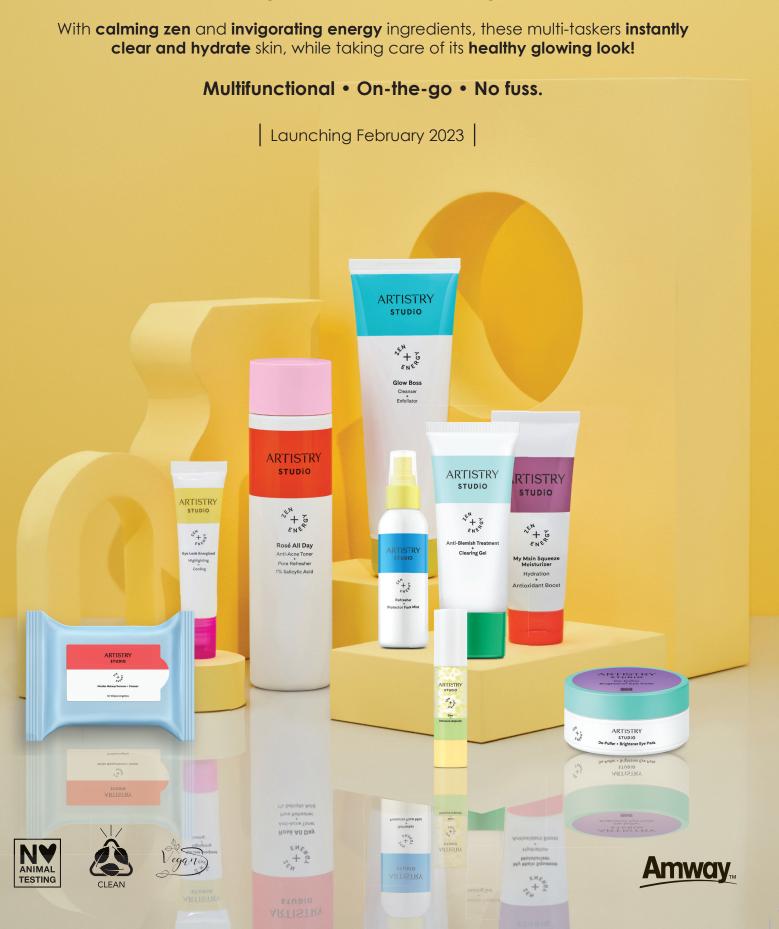

#### Jump-start your morning!

Cleanser + Exfoliator

Rosé All Day Anti-Acne Toner + Pore Refresher Glow + Moisture Ampoule

The superhero of cleansers. Exfoliates as it cleanses, sweeps away impurities and build-up. Hello glow!