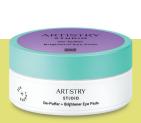

#### SOS to the Rescue!

De-Puffer + Brightening Eye Pads Highlighting + Cooling Eye Serum

Refresher +
Protector Face Mist

Hello, bright eyes. These serum-infused pillow masks cool down puffiness. Like a great night's sleep in minutes, these gel pads help to recharge and refresh.