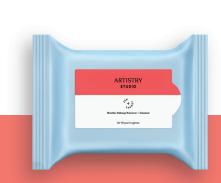

### Ready for bed in 3 minutes

Micellar Makeup Remover + Cleanser

Hydration +
Antioxidant Boost

Quick and easy makeup removal, without rinsing! Micelle technology lifts dirt and impurities from the skin in no time. Simple as that!